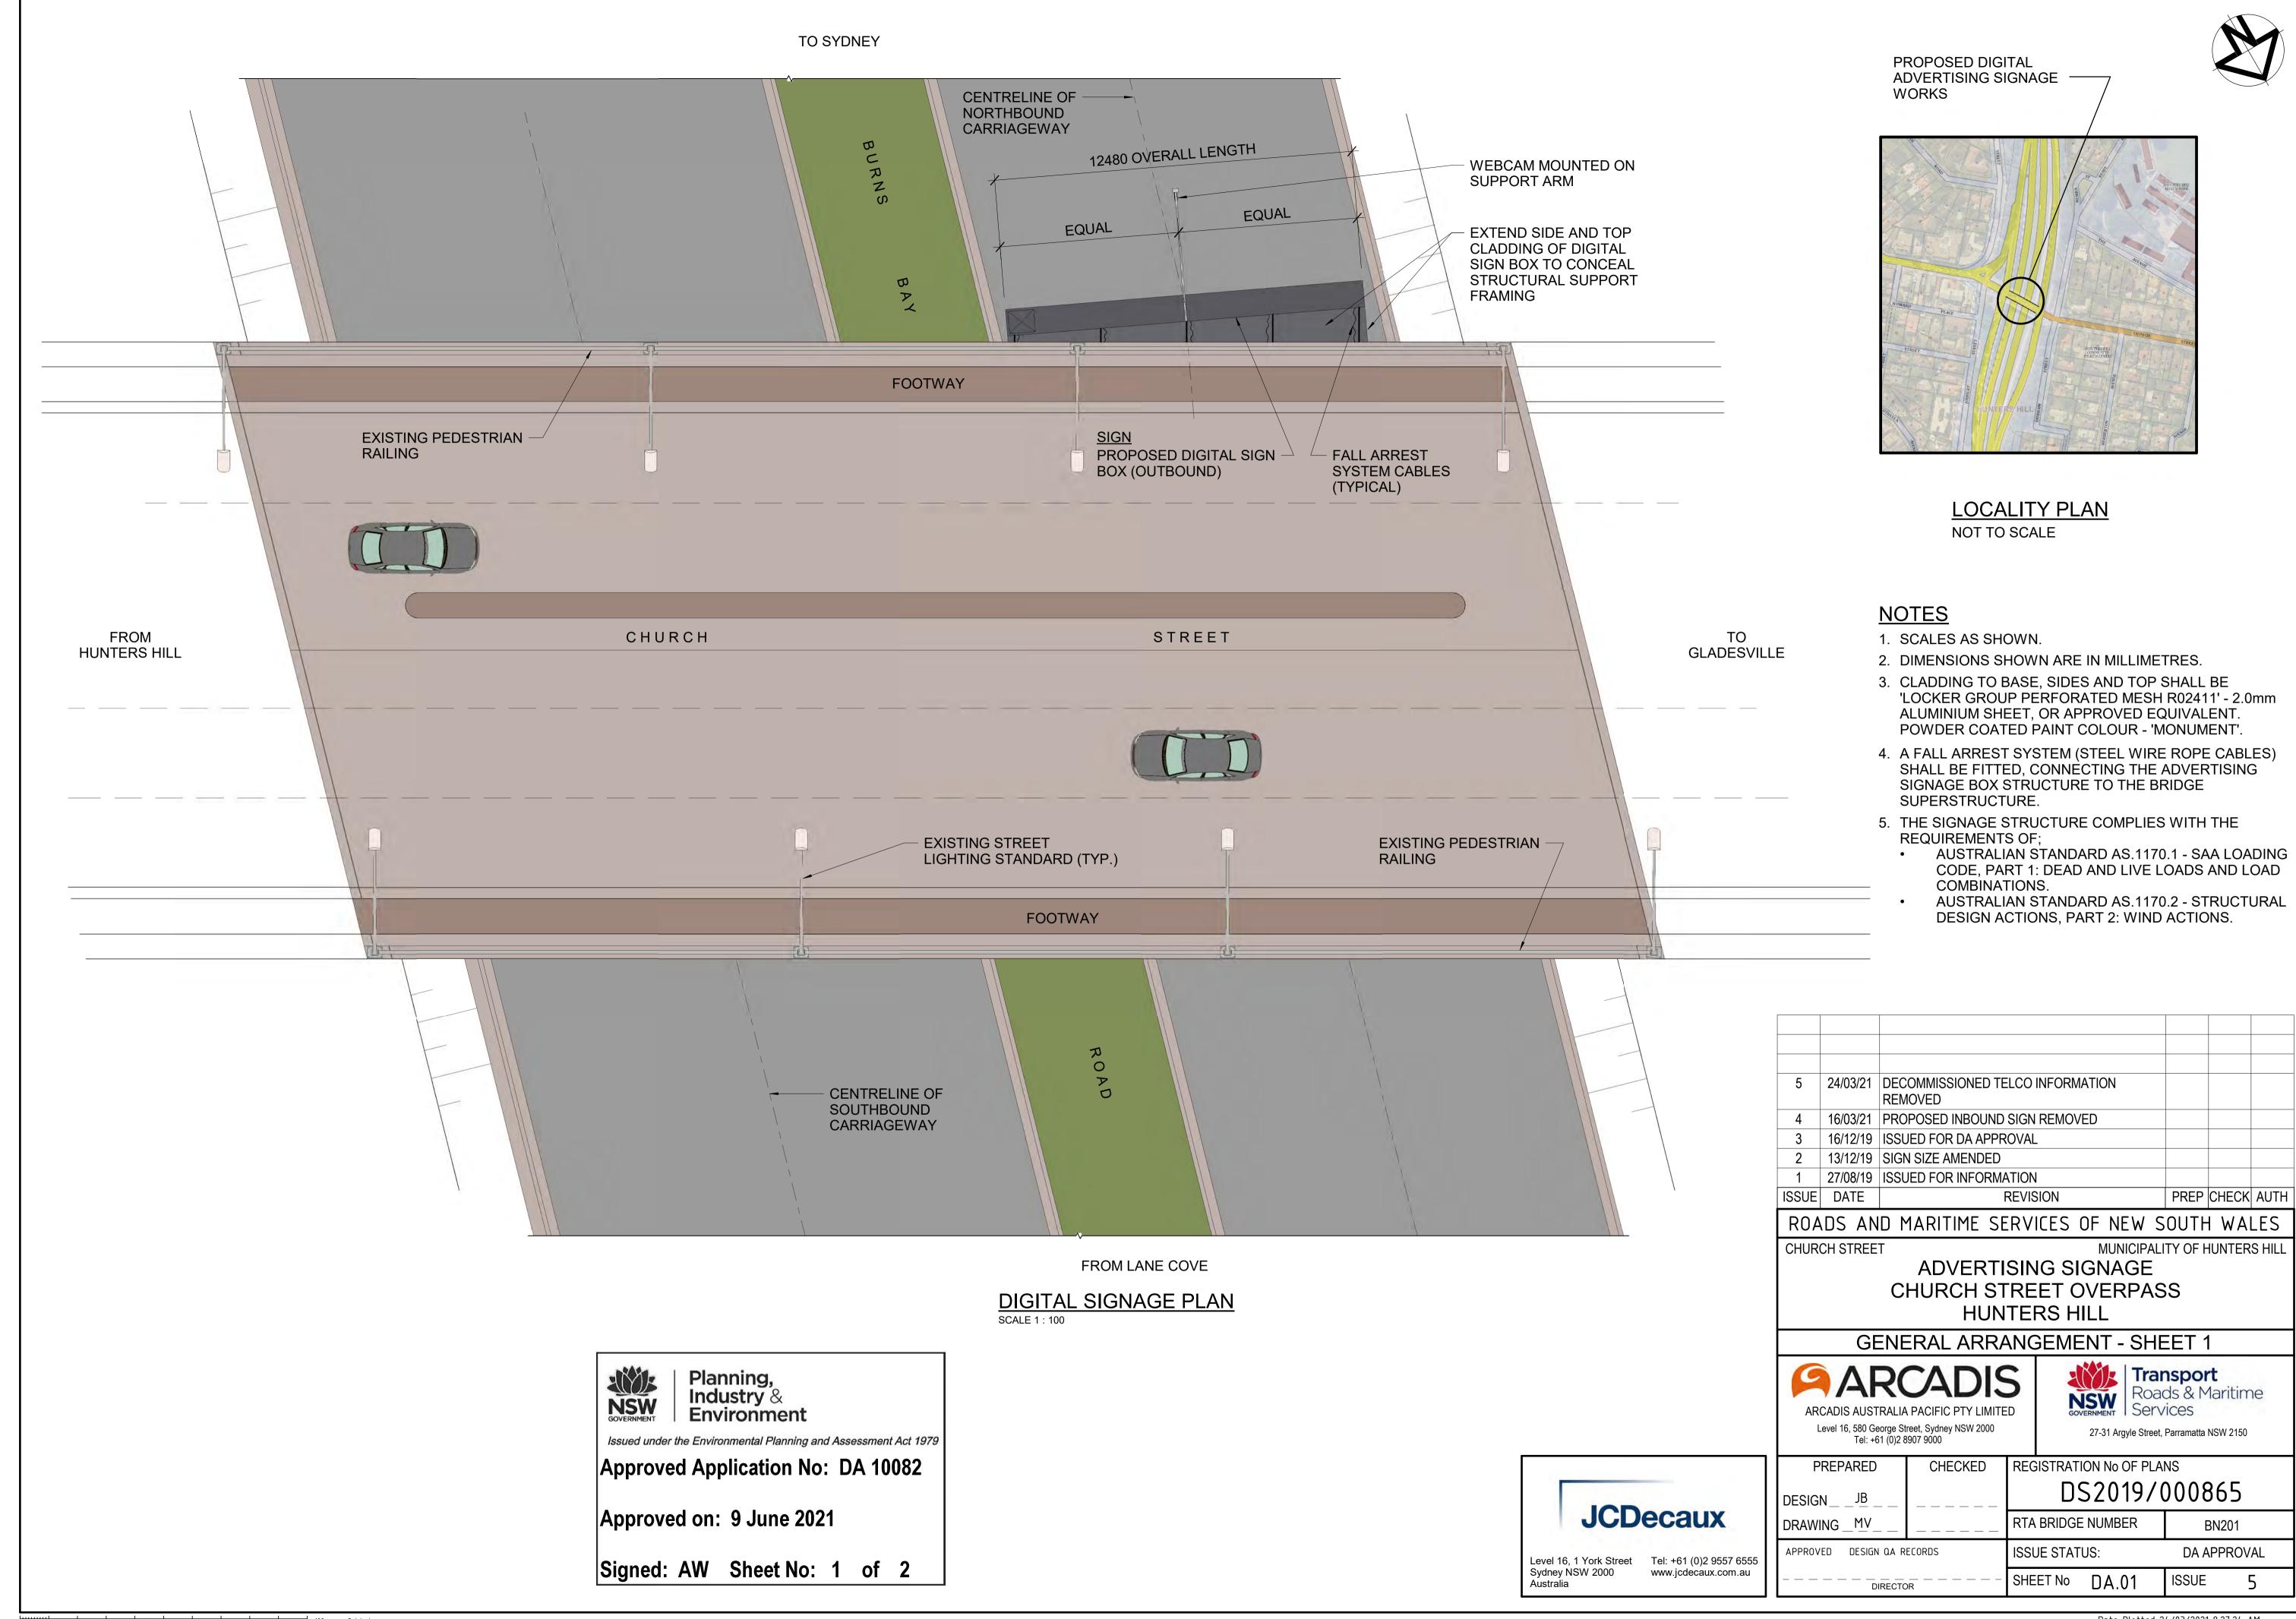

## FROM GLADESVILLE TO HUNTERS HILL EXISTING STREET LIGHT STANDARD 12480 OVERALL (TYPICAL) 3200 OVERALL RELOCATE EXISTING STREET NAME SIGN EXISTING PEDESTRIAN RAILING WEBCAM -CHURCH STREET DIGITAL SCREEN TO UNDERSIDE BRIDGE & SIGN OPERATOR -LOGO CENTRLINE OF NORTHBOUND -CARRIAGEWAY & PROPOSED DIGITAL SIGN ROADBURNS BAY